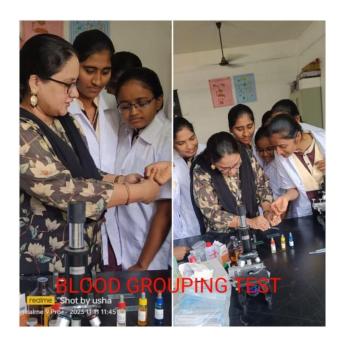

**BLOOD GROUPING CAMP AT COLLEGE** 

PG CLASSES

REMEDIAL CLASSES

STUDENT CLASS ROOM SEMINARS

**PRACTICALS** 