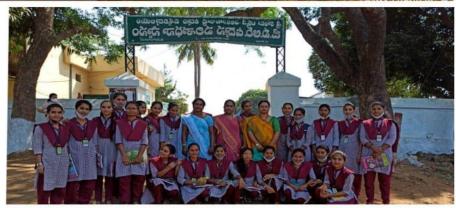

### **DEPARTMENT OF ZOOLOGY – ACTIVITIES**

**SCIENTIFIC TOUR – VISITING NIN (National Institute of Nutrition)** 

VISITING AQUATIC ECOSYSTEM

VISITING OF VERMICOMPOSTING UNIT

VISITING SOIL ANALYSIS UNIT

**VISITING SCIENCE EXHIBITION AT NIT (National Institute of Technology)** 