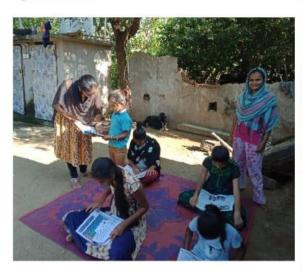

లో ముఖ్య అతిథిగా పాల్గొని (ప్రసంగిస్తూ... దేశ సర్వతోముఖాభివృద్ధికి శాస్ర్ష సాంకేతిక వైజ్ఞానికాది రంగాలు చేస్తున్న కృషిని (ప్రశంసించారు. గౌరవ అతిథిగా విచ్చేసిన రిటైర్డ్ (బెళాఫెనర్ కె .లక్ష్మారెడ్డి (డిపార్మెంట్ ఆఫ్ కెమిస్ట్స్, %చీ≫%, వరంగల్) ప్రసంగి స్తూ విద్యార్థలకు ఉన్నత విద్య కె ఉన్నటువంటి అవకాశాలను తెలపదంతో పాటు వారి దృష్టిని ,ఆలోచనలను పరిశోధనల వైపుకు నడిపించేట్లుగా అధ్యంతం ఉత్సాహభరితంగా (ప్రసంగించారు. ఈ కార్యక్రకమంలో అధ్యాపక బృందం మరియు విద్యార్థులు పాల్గొని నదస్సును జయుప్రదం చేశారు.























NATIONAL SCIENCE DAY









PREPARATION FOR SCIENCE FAIR







AIDS AWARENESS PROGRAM













**CANCER AWARENESS PROGRAM** 







PLASTIC ERADICATION PROGRAM





ECO-FRIENDLY GANESH IDOLS PROMOTION PROGRAM

























BATHUKAMMA CELEBRATIONS YEAR WISE













(VLS) VILLAGE LEARNING CENTERS







**GROUP DISCUSSION** 













**DIGITAL CLASSES** 



## **INDIPENDENCE DAY CELEBRATIONS**





PLANTATION DRIVE PROGRAME



WOMEN'S DAY CELEBRATIONS





















TEACHERS DAY CELEBRATIONS YEAR WISE







SUBJECT QUIZ PROGRAME















WEBINAR ON DNA STRUCTURE AND REPLICATION

























#### **EXTENSION LECTURS**

















**PG CLASSES**