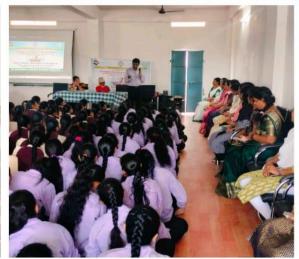

#### తెలంగాణ గిలజన సంక్షేమ డిగ్రీ కళాశాలలో 'నేషనల్ సైన్స్ దే'

మహాబాబాద్ మార్చి 7,(న్యూస్ 10): "నేషనల్ సైన్స్ డే "ని పురస్కరించుకొని "తెలంగాణ గిరిజన సంక్షేమ డిగ్రీ కళాశాల" మహాబాబాబ్ మరియు "తెలంగాణ అకాదమీ ఆఫ్ సైన్సెస్ "సంయుక్త ఆధ్వర్యంలో"ఎన్విరాన్మెంటల్ ఇష్యూస్ మరియు ఛాలెంజస్ "అనే అంశంపై జాతీయ సదస్సు నిర్వహించదం జరిగింది. ఈ నదస్సుకు కళాశాల [పిన్సెపల్ డా"జి. సంధ్యారాణి చైర్భర్సన్ గా వ్యవహరించారు. ఈ సందర్భంగా [పిన్సెపాల్ మాట్లాదుతూ"నేషనల్ సైన్స్ డే ప్రాధాన్యతను వివరించి, సి.వి .రామన్ కృషిని కొనియాదారు. తెలంగాణ అకాదమీ ఆఫ్ సైన్స్ (టెజరర్ గా వ్యవహరిస్సన్న రిటైర్డ్ (ప్రాఫెనర్ ఎస్ సెమ్ రెడ్డి (జువాలజీ డిపార్ట్మెంట్, కాకతీయ విశ్వవిద్యాలయం) జాతీయ సదస్సులో ముఖ్య అతిథిగా పాల్గొని (ప్రసంగిస్తూ... దేశ సర్వతోముఖాభివృద్ధికి శాస్ర్ష సాంకేతిక వైజ్ఞానికాది రంగాలు చేస్తున్న కృషిని (ప్రశంసించారు. గౌరవ అతిథిగా విచ్చేసిన రిటైర్డ్ (బెళాఫెనర్ కె .లక్ష్మారెడ్డి (డిపార్మెంట్ ఆఫ్ కెమిస్ట్స్, %చీ≫%, వరంగల్) ప్రసంగి స్తూ విద్యార్థలకు ఉన్నత విద్య కె ఉన్నటువంటి అవకాశాలను తెలపదంతో పాటు వారి దృష్టిని ,ఆలోచనలను పరిశోధనల వైపుకు నడిపించేట్లుగా అధ్యంతం ఉత్సాహభరితంగా (ప్రసంగించారు. ఈ కార్యక్రకమంలో అధ్యాపక బృందం మరియు విద్యార్థులు పాల్గొని నదస్సును జయుప్రదం చేశారు.