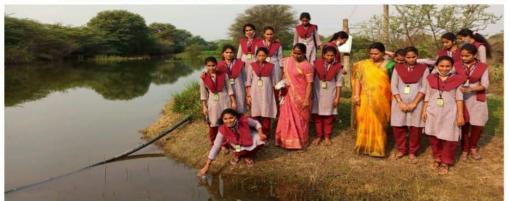

### **DEPARTMENT OF ZOOLOGY – ACTIVITIES**

**SCIENTIFIC TOUR – VISITING NIN (National Institute of Nutrition)** 

VISITING AQUATIC ECOSYSTEM

VISITING OF VERMICOMPOSTING UNIT

VISITING SOIL ANALYSIS UNIT

**VISITING SCIENCE EXHIBITION AT NIT (National Institute of Technology)** 