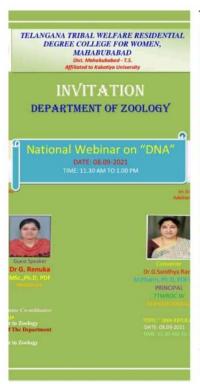

## **INDIPENDENCE DAY CELEBRATIONS**

PLANTATION DRIVE PROGRAME

WOMEN'S DAY CELEBRATIONS

TEACHERS DAY CELEBRATIONS YEAR WISE

SUBJECT QUIZ PROGRAME

WEBINAR ON DNA STRUCTURE AND REPLICATION