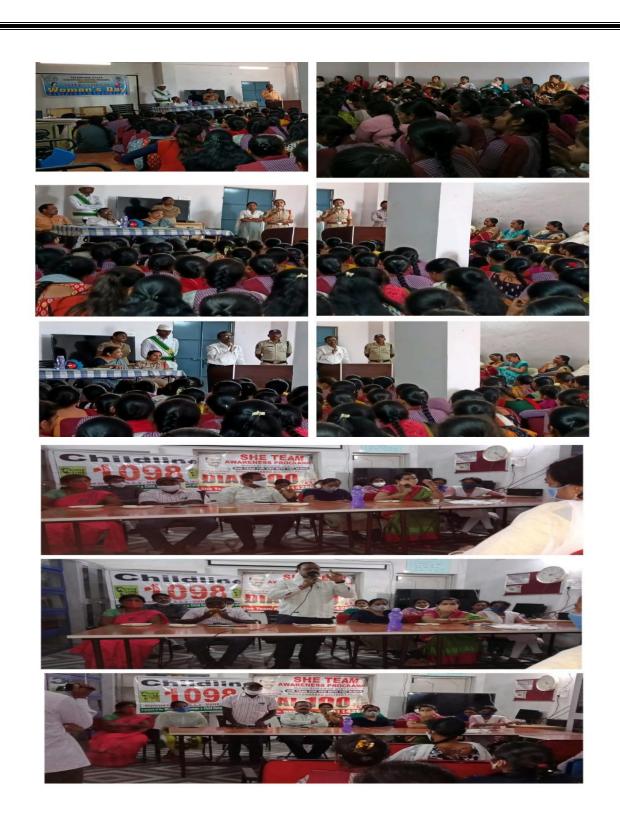

## **INDIPENDENCE DAY CELEBRATIONS**

PLANTATION DRIVE PROGRAME

WOMEN'S DAY CELEBRATIONS

TEACHERS DAY CELEBRATIONS YEAR WISE

SUBJECT QUIZ PROGRAME

WEBINAR ON DNA STRUCTURE AND REPLICATION