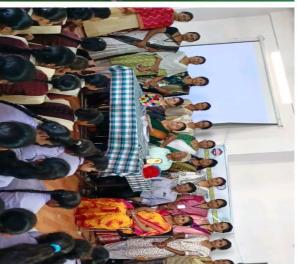

#### తెలంగాణ గిలజన సంక్షేమ డిగ్రీ కళాశాలలో 'నేషనల్ సైన్స్ దే'

మహాబాబాద్ మార్చి 7,(న్యూస్ 10): "నేషనల్ సైన్స్ డే "ని పురస్కరించుకొని "తెలంగాణ గిరిజన సంక్షేమ డిగ్రీ కళాశాల" మహాబాబాబ్ మరియు "తెలంగాణ అకాదమీ ఆఫ్ సైన్సెస్ "సంయుక్త ఆధ్వర్యంలో"ఎన్విరాన్మెంటల్ ఇష్యూస్ మరియు ఛాలెంజస్ "అనే అంశంపై జాతీయ సదస్సు నిర్వహించదం జరిగింది. ఈ నదస్సుకు కళాశాల [పిన్సెపల్ డా"జి. సంధ్యారాణి చైర్భర్సన్ గా వ్యవహరించారు. ఈ సందర్భంగా [పిన్సెపాల్ మాట్లాదుతూ"నేషనల్ సైన్స్ డే ప్రాధాన్యతను వివరించి, సి.వి .రామన్ కృషిని కొనియాదారు. తెలంగాణ అకాదమీ ఆఫ్ సైన్స్ (టెజరర్ గా వ్యవహరిస్సన్న రిటైర్డ్ (ప్రాఫెనర్ ఎస్ సెమ్ రెడ్డి (జువాలజీ డిపార్ట్మెంట్, కాకతీయ విశ్వవిద్యాలయం) జాతీయ సదస్సులో ముఖ్య అతిథిగా పాల్గొని (ప్రసంగిస్తూ... దేశ సర్వతోముఖాభివృద్ధికి శాస్ర్ష సాంకేతిక వైజ్ఞానికాది రంగాలు చేస్తున్న కృషిని (ప్రశంసించారు. గౌరవ అతిథిగా విచ్చేసిన రిటైర్డ్ (బెళాఫెనర్ కె .లక్ష్మారెడ్డి (డిపార్మెంట్ ఆఫ్ కెమిస్ట్స్, %చీ≫%, వరంగల్) ప్రసంగి స్తూ విద్యార్థలకు ఉన్నత విద్య కె ఉన్నటువంటి అవకాశాలను తెలపదంతో పాటు వారి దృష్టిని ,ఆలోచనలను పరిశోధనల వైపుకు నడిపించేట్లుగా అధ్యంతం ఉత్సాహభరితంగా (ప్రసంగించారు. ఈ కార్యక్రకమంలో అధ్యాపక బృందం మరియు విద్యార్థులు పాల్గొని నదస్సును జయుప్రదం చేశారు.