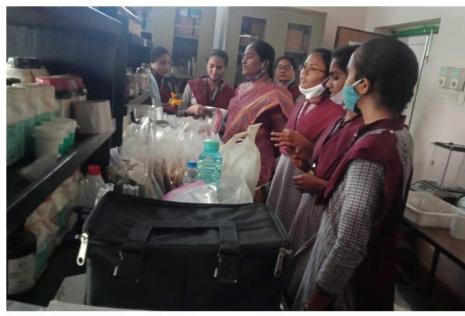

### **DEPARTMENT OF ZOOLOGY – ACTIVITIES**

**SCIENTIFIC TOUR – VISITING NIN (National Institute of Nutrition)** 

VISITING AQUATIC ECOSYSTEM

VISITING OF VERMICOMPOSTING UNIT

VISITING SOIL ANALYSIS UNIT

**VISITING SCIENCE EXHIBITION AT NIT (National Institute of Technology)** 