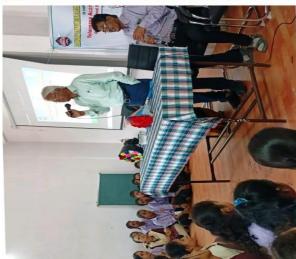

#### తెలంగాణ గిలజన సంక్షేమ డిగ్రీ కళాశాలలో 'నేషనల్ సైన్స్ దే'

మహాబాబాద్ మార్చి 7,(న్యూస్ 10): "నేషనల్ సైన్స్ డే "ని పురస్కరించుకొని "తెలంగాణ గిరిజన సంక్షేమ డిగ్రీ కళాశాల" మహాబాబాబ్ మరియు "తెలంగాణ అకాదమీ ఆఫ్ సైన్సెస్ "సంయుక్త ఆధ్వర్యంలో"ఎన్విరాన్మెంటల్ ఇష్యూస్ మరియు ఛాలెంజస్ "అనే అంశంపై జాతీయ సదస్సు నిర్వహించదం జరిగింది. ఈ నదస్సుకు కళాశాల [పిన్సెపల్ డా"జి. సంధ్యారాణి చైర్భర్సన్ గా వ్యవహరించారు. ఈ సందర్భంగా [పిన్సెపాల్ మాట్లాదుతూ"నేషనల్ సైన్స్ డే ప్రాధాన్యతను వివరించి, సి.వి .రామన్ కృషిని కొనియాదారు. తెలంగాణ అకాదమీ ఆఫ్ సైన్స్ (టెజరర్ గా వ్యవహరిస్సన్న రిటైర్డ్ (ప్రాఫెనర్ ఎస్ సెమ్ రెడ్డి (జువాలజీ డిపార్ట్మెంట్, కాకతీయ విశ్వవిద్యాలయం) జాతీయ సదస్సులో ముఖ్య అతిథిగా పాల్గొని (ప్రసంగిస్తూ... దేశ సర్వతోముఖాభివృద్ధికి శాస్ర్ష సాంకేతిక వైజ్ఞానికాది రంగాలు చేస్తున్న కృషిని (ప్రశంసించారు. గౌరవ అతిథిగా విచ్చేసిన రిటైర్డ్ (బెళాఫెనర్ కె .లక్ష్మారెడ్డి (డిపార్మెంట్ ఆఫ్ కెమిస్ట్స్, %చీ≫%, వరంగల్) ప్రసంగి స్తూ విద్యార్థలకు ఉన్నత విద్య కె ఉన్నటువంటి అవకాశాలను తెలపదంతో పాటు వారి దృష్టిని ,ఆలోచనలను పరిశోధనల వైపుకు నడిపించేట్లుగా అధ్యంతం ఉత్సాహభరితంగా (ప్రసంగించారు. ఈ కార్యక్రకమంలో అధ్యాపక బృందం మరియు విద్యార్థులు పాల్గొని నదస్సును జయుప్రదం చేశారు.