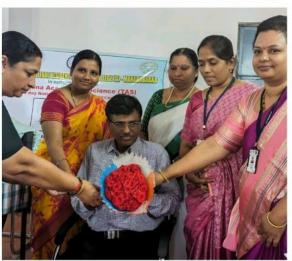

#### తెలంగాణ గిలజన సంక్షేమ డిగ్రీ కళాశాలలో 'నేషనల్ సైన్స్ దే'

మహాబాబాద్ మార్చి 7,(న్యూస్ 10): "నేషనల్ సైన్స్ డే "ని పురస్కరించుకొని "తెలంగాణ గిరిజన సంక్షేమ డిగ్రీ కళాశాల" మహాబాబాబ్ మరియు "తెలంగాణ అకాదమీ ఆఫ్ సైన్సెస్ "సంయుక్త ఆధ్వర్యంలో"ఎన్విరాన్మెంటల్ ఇష్యూస్ మరియు ఛాలెంజస్ "అనే అంశంపై జాతీయ సదస్సు నిర్వహించదం జరిగింది. ఈ నదస్సుకు కళాశాల [పిన్సెపల్ డా"జి. సంధ్యారాణి చైర్భర్సన్ గా వ్యవహరించారు. ఈ సందర్భంగా [పిన్సెపాల్ మాట్లాదుతూ"నేషనల్ సైన్స్ డే ప్రాధాన్యతను వివరించి, సి.వి .రామన్ కృషిని కొనియాదారు. తెలంగాణ అకాదమీ ఆఫ్ సైన్స్ (టెజరర్ గా వ్యవహరిస్సన్న రిటైర్డ్ (ప్రాఫెనర్ ఎస్ సెమ్ రెడ్డి (జువాలజీ డిపార్ట్మెంట్, కాకతీయ విశ్వవిద్యాలయం) జాతీయ సదస్సులో ముఖ్య అతిథిగా పాల్గొని (ప్రసంగిస్తూ... దేశ సర్వతోముఖాభివృద్ధికి శాస్ర్ష సాంకేతిక వైజ్ఞానికాది రంగాలు చేస్తున్న కృషిని (ప్రశంసించారు. గౌరవ అతిథిగా విచ్చేసిన రిటైర్డ్ (బెళాఫెనర్ కె .లక్ష్మారెడ్డి (డిపార్మెంట్ ఆఫ్ కెమిస్ట్స్, %చీ≫%, వరంగల్) ప్రసంగి స్తూ విద్యార్థలకు ఉన్నత విద్య కె ఉన్నటువంటి అవకాశాలను తెలపదంతో పాటు వారి దృష్టిని ,ఆలోచనలను పరిశోధనల వైపుకు నడిపించేట్లుగా అధ్యంతం ఉత్సాహభరితంగా (ప్రసంగించారు. ఈ కార్యక్రకమంలో అధ్యాపక బృందం మరియు విద్యార్థులు పాల్గొని నదస్సును జయుప్రదం చేశారు.