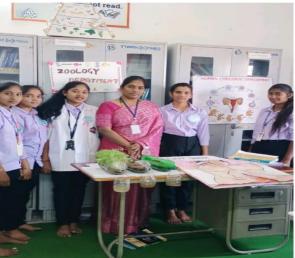

### **DEPARTMENT OF ZOOLOGY – ACTIVITIES**

**SCIENTIFIC TOUR – VISITING NIN (National Institute of Nutrition)** 

VISITING AQUATIC ECOSYSTEM

VISITING OF VERMICOMPOSTING UNIT

VISITING SOIL ANALYSIS UNIT

**VISITING SCIENCE EXHIBITION AT NIT (National Institute of Technology)** 