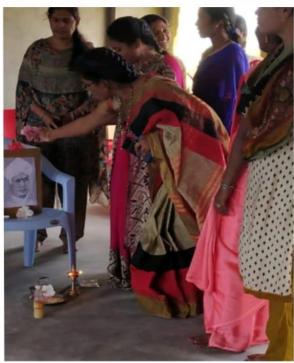

## **INDIPENDENCE DAY CELEBRATIONS**

PLANTATION DRIVE PROGRAME

WOMEN'S DAY CELEBRATIONS

TEACHERS DAY CELEBRATIONS YEAR WISE

SUBJECT QUIZ PROGRAME

WEBINAR ON DNA STRUCTURE AND REPLICATION