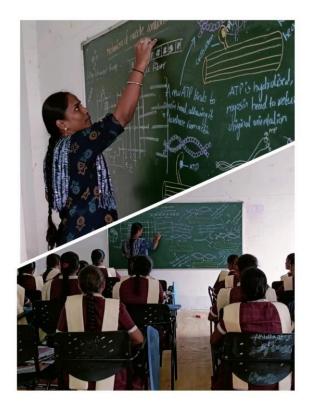

#### **GOVERNMENT OF TELANGANA**

# TELANGANA TRIBAL WELFARE RESIDENTIAL DEGREE COLLEGE (GIRLS), MAHABUBABAD - 506101



https://www.ttwrdcs.ac.in/Mahabubabad

Mail Id: <a href="mailto:ttwrdcgirls.mahabubabad@gmail.com">ttwrdcgirls.mahabubabad@gmail.com</a> Cell No: 7901097695

### **DEPARTMENT OF ZOOLOGY – ACTIVITIES**









**SCIENTIFIC TOUR – VISITING NIN (National Institute of Nutrition)** 







VISITING AQUATIC ECOSYSTEM



VISITING OF VERMICOMPOSTING UNIT





VISITING SOIL ANALYSIS UNIT



**VISITING SCIENCE EXHIBITION AT NIT (National Institute of Technology)** 









**BLOOD GROUPING CAMP AT COLLEGE** 

















PG CLASSES





REMEDIAL CLASSES



STUDENT CLASS ROOM SEMINARS





**PRACTICALS** 





















#### తెలంగాణ గిలజన సంక్షేమ డిగ్రీ కళాశాలలో 'నేషనల్ సైన్స్ దే'



మహాబాబాద్ మార్చి 7,(న్యూస్ 10): "నేషనల్ సైన్స్ డే "ని పురస్కరించుకొని "తెలంగాణ గిరిజన సంక్షేమ డిగ్రీ కళాశాల" మహాబాబాబ్ మరియు "తెలంగాణ అకాదమీ ఆఫ్ సైన్సెస్ "సంయుక్త ఆధ్వర్యంలో"ఎన్విరాన్మెంటల్ ఇష్యూస్ మరియు ఛాలెంజస్ "అనే అంశంపై జాతీయ సదస్సు నిర్వహించదం జరిగింది. ఈ నదస్సుకు కళాశాల [పిన్సెపల్ డా"జి. సంధ్యారాణి చైర్భర్సన్ గా వ్యవహరించారు. ఈ సందర్భంగా [పిన్సెపాల్ మాట్లాదుతూ"నేషనల్ సైన్స్ డే ప్రాధాన్యతను వివరించి, సి.వి .రామన్ కృషిని కొనియాదారు. తెలంగాణ అకాదమీ ఆఫ్ సైన్స్ (టెజరర్ గా వ్యవహరిస్సన్న రిటైర్డ్ (ప్రాఫెనర్ ఎస్ సెమ్ రెడ్డి (జువాలజీ డిపార్ట్మెంట్, కాకతీయ విశ్వవిద్యాలయం) జాతీయ సదస్సులో ముఖ్య అతిథిగా పాల్గొని (ప్రసంగిస్తూ... దేశ సర్వతోమ