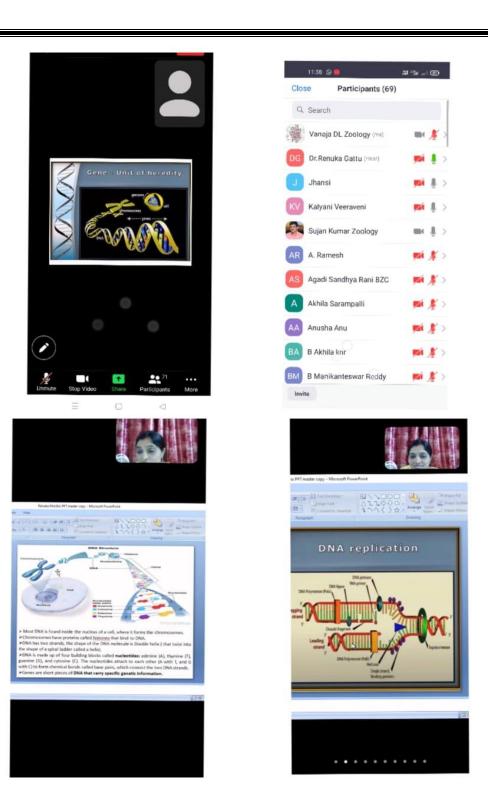

## **INDIPENDENCE DAY CELEBRATIONS**

PLANTATION DRIVE PROGRAME

WOMEN'S DAY CELEBRATIONS

TEACHERS DAY CELEBRATIONS YEAR WISE

SUBJECT QUIZ PROGRAME

WEBINAR ON DNA STRUCTURE AND REPLICATION