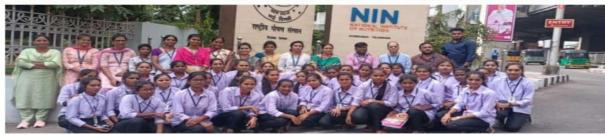

### **DEPARTMENT OF ZOOLOGY – ACTIVITIES**

**SCIENTIFIC TOUR – VISITING NIN (National Institute of Nutrition)** 

VISITING AQUATIC ECOSYSTEM

VISITING OF VERMICOMPOSTING UNIT

VISITING SOIL ANALYSIS UNIT

**VISITING SCIENCE EXHIBITION AT NIT (National Institute of Technology)** 