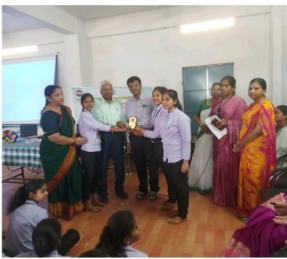

#### తెలంగాణ గిలజన సంక్షేమ డిగ్రీ కళాశాలలో 'నేషనల్ సైన్స్ దే'

మహాబాబాద్ మార్చి 7,(న్యూస్ 10): "నేషనల్ సైన్స్ డే "ని పురస్కరించుకొని "తెలంగాణ గిరిజన సంక్షేమ డిగ్రీ కళాశాల" మహాబాబాబ్ మరియు "తెలంగాణ అకాదమీ ఆఫ్ సైన్సెస్ "సంయుక్త ఆధ్వర్యంలో"ఎన్విరాన్మెంటల్ ఇష్యూస్ మరియు ఛాలెంజస్ "అనే అంశంపై జాతీయ సదస్సు నిర్వహించదం జరిగింది. ఈ నదస్సుకు కళాశాల [పిన్సెపల్ డా"జి. సంధ్యారాణి చైర్భర్సన్ గా వ్యవహరించారు. ఈ సందర్భంగా [పిన్సెపాల్ మాట్లాదుతూ"నేషనల్ సైన్స్ డే ప్రాధాన్యతను వివరించి, సి.వి .రామన్ కృషిని కొనియాదారు. తెలంగాణ అకాదమీ ఆఫ్ సైన్స్ (టెజరర్ గా వ్యవహరిస్సన్న రిటైర్డ్ (ప్రాఫెనర్ ఎస్ సెమ్ రెడ్డి (జువాలజీ డిపార్ట్మెంట్, కాకతీయ విశ్వవిద్యాలయం) జాతీయ సదస్సులో ముఖ్య అతిథిగా పాల్గొని (ప్రసంగిస్తూ... దేశ సర్వతోముఖాభివృద్ధికి శాస్ర్ష సాంకేతిక వైజ్ఞానికాది రంగాలు చేస్తున్న కృషిని (ప్రశంసించారు. గౌరవ అతిథిగా విచ్చేసిన రిటైర్డ్ (బెళాఫెనర్ కె .లక్ష్మారెడ్డి (డిపార్మెంట్ ఆఫ్ కెమిస్ట్స్, %చీ≫%, వరంగల్) ప్రసంగి స్తూ విద్యార్థలకు ఉన్నత విద్య కె ఉన్నటువంటి అవకాశాలను తెలపదంతో పాటు వారి దృష్టిని ,ఆలోచనలను పరిశోధనల వైపుకు నడిపించేట్లుగా అధ్యంతం ఉత్సాహభరితంగా (ప్రసంగించారు. ఈ కార్యక్రకమంలో అధ్యాపక బృందం మరియు విద్యార్థులు పాల్గొని నదస్సును జయుప్రదం చేశారు.