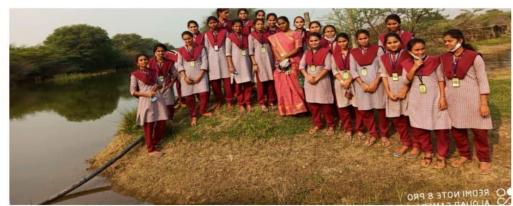

### **DEPARTMENT OF ZOOLOGY – ACTIVITIES**

**SCIENTIFIC TOUR – VISITING NIN (National Institute of Nutrition)** 

VISITING AQUATIC ECOSYSTEM

VISITING OF VERMICOMPOSTING UNIT

VISITING SOIL ANALYSIS UNIT

**VISITING SCIENCE EXHIBITION AT NIT (National Institute of Technology)** 