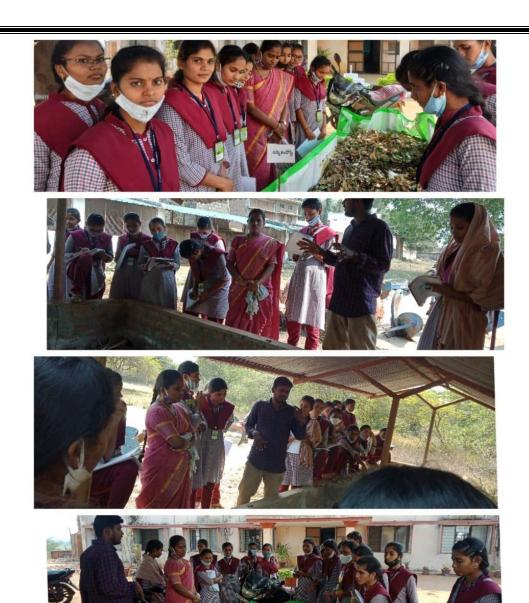

### **DEPARTMENT OF ZOOLOGY – ACTIVITIES**

**SCIENTIFIC TOUR – VISITING NIN (National Institute of Nutrition)** 

VISITING AQUATIC ECOSYSTEM

VISITING OF VERMICOMPOSTING UNIT

VISITING SOIL ANALYSIS UNIT

**VISITING SCIENCE EXHIBITION AT NIT (National Institute of Technology)** 