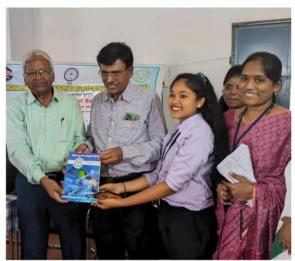

#### తెలంగాణ గిలజన సంక్షేమ డిగ్రీ కళాశాలలో 'నేషనల్ సైన్స్ దే'

మహాబాబాద్ మార్చి 7,(న్యూస్ 10): "నేషనల్ సైన్స్ డే "ని పురస్కరించుకొని "తెలంగాణ గిరిజన సంక్షేమ డిగ్రీ కళాశాల" మహాబాబాబ్ మరియు "తెలంగాణ అకాదమీ ఆఫ్ సైన్సెస్ "సంయుక్త ఆధ్వర్యంలో"ఎన్విరాన్మెంటల్ ఇష్యూస్ మరియు ఛాలెంజస్ "అనే అంశంపై జాతీయ సదస్సు నిర్వహించదం జరిగింది. ఈ నదస్సుకు కళాశాల [పిన్సెపల్ డా"జి. సంధ్యారాణి చైర్భర్సన్ గా వ్యవహరించారు. ఈ సందర్భంగా [పిన్సెపాల్ మాట్లాదుతూ"నేషనల్ సైన్స్ డే ప్రాధాన్యతను వివరించి, సి.వి .రామన్ కృషిని కొనియాదారు. తెలంగాణ అకాదమీ ఆఫ్ సైన్స్ (టెజరర్ గా వ్యవహరిస్సన్న రిటైర్డ్ (ప్రాఫెనర్ ఎస్ సెమ్ రెడ్డి (జువాలజీ డిపార్ట్మెంట్, కాకతీయ విశ్వవిద్యాలయం) జాతీయ సదస్సులో ముఖ్య అతిథిగా పాల్గొని (ప్రసంగిస్తూ... దేశ సర్వతోముఖాభివృద్ధికి శాస్ర్ష సాంకేతిక వైజ్ఞానికాది రంగాలు చేస్తున్న కృషిని (ప్రశంసించారు. గౌరవ అతిథిగా విచ్చేసిన రిటైర్డ్ (బెళాఫెనర్ కె .లక్ష్మారెడ్డి (డిపార్మెంట్ ఆఫ్ కెమిస్ట్స్, %చీ≫%, వరంగల్) ప్రసంగి స్తూ విద్యార్థలకు ఉన్నత విద్య కె ఉన్నటువంటి అవకాశాలను తెలపదంతో పాటు వారి దృష్టిని ,ఆలోచనలను పరిశోధనల వైపుకు నడిపించేట్లుగా అధ్యంతం ఉత్సాహభరితంగా (ప్రసంగించారు. ఈ కార్యక్రకమంలో అధ్యాపక బృందం మరియు విద్యార్థులు పాల్గొని నదస్సును జయుప్రదం చేశారు.