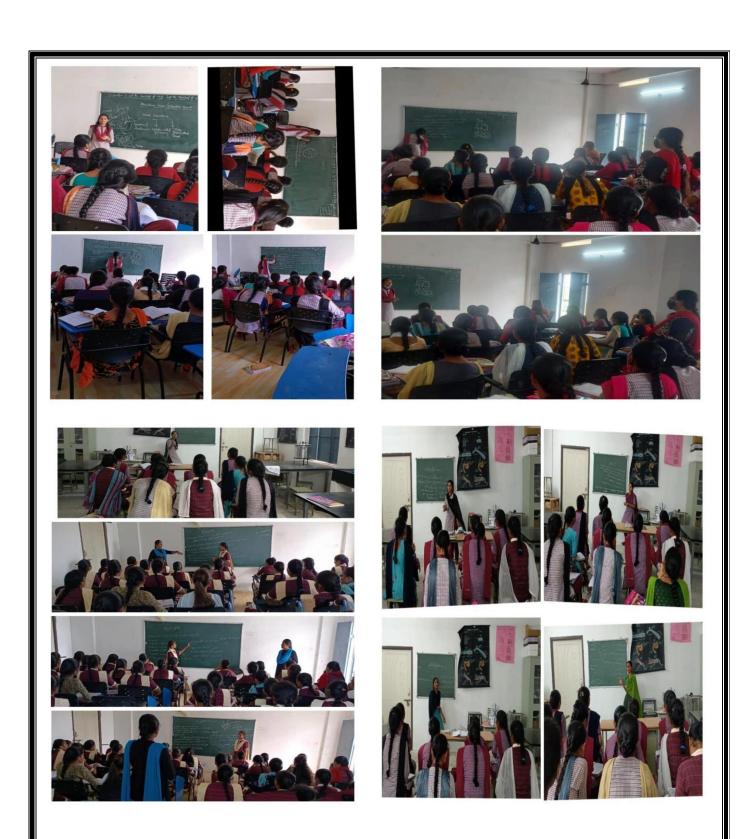

#### **GOVERNMENT OF TELANGANA**

# TELANGANA TRIBAL WELFARE RESIDENTIAL DEGREE COLLEGE (GIRLS), MAHABUBABAD - 506101



https://www.ttwrdcs.ac.in/Mahabubabad

Mail Id: <a href="mailto:ttwrdcgirls.mahabubabad@gmail.com">ttwrdcgirls.mahabubabad@gmail.com</a> Cell No: 7901097695

### **DEPARTMENT OF ZOOLOGY – ACTIVITIES**









**SCIENTIFIC TOUR – VISITING NIN (National Institute of Nutrition)** 







VISITING AQUATIC ECOSYSTEM



VISITING OF VERMICOMPOSTING UNIT





VISITING SOIL ANALYSIS UNIT



**VISITING SCIENCE EXHIBITION AT NIT (National Institute of Technology)** 









**BLOOD GROUPING CAMP AT COLLEGE** 

















PG CLASSES





REMEDIAL CLASSES



STUDENT CLASS ROOM SEMINARS





**PRACTICALS** 





















#### తెలంగాణ గిలజన సంక్షేమ డిగ్రీ కళాశాలలో 'నేషనల్ సైన్స్ దే'



మహాబాబాద్ మార్చి 7,(న్యూస్ 10): "నేషనల్ సైన్స్ డే "ని పురస్కరించుకొని "తెలంగాణ గిరిజన సంక్షేమ డిగ్రీ కళాశాల" మహాబాబాబ్ మరియు "తెలంగాణ అకాదమీ ఆఫ్ సైన్సెస్ "సంయుక్త ఆధ్వర్యంలో"ఎన్విరాన్మెంటల్ ఇష్యూస్ మరియు ఛాలెంజస్ "అనే అంశంపై జాతీయ సదస్సు నిర్వహించదం జరిగింది. ఈ నదస్సుకు కళాశాల [పిన్సెపల్ డా"జి. సంధ్యారాణి చైర్భర్సన్ గా వ్యవహరించారు. ఈ సందర్భంగా [పిన్సెపాల్ మాట్లాదుతూ"నేషనల్ సైన్స్ డే ప్రాధాన్యతను వివరించి, సి.వి .రామన్ కృషిని కొనియాదారు. తెలంగాణ అకాదమీ ఆఫ్ సైన్స్ (టెజరర్ గా వ్యవహరిస్సన్న రిటైర్డ్ (ప్రాఫెనర్ ఎస్ సెమ్ రెడ్డి (జువాలజీ డిపార్ట్మెంట్, కాకతీయ విశ్వవిద్యాలయం) జాతీయ సదస్సులో ముఖ్య అతిథిగా పాల్గొని (ప్రసంగిస్తూ... దేశ సర్వతోముఖాభివృద్ధికి శాస్ర్ష