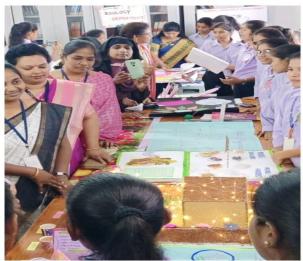

### **DEPARTMENT OF ZOOLOGY – ACTIVITIES**

**SCIENTIFIC TOUR – VISITING NIN (National Institute of Nutrition)** 

VISITING AQUATIC ECOSYSTEM

VISITING OF VERMICOMPOSTING UNIT

VISITING SOIL ANALYSIS UNIT

**VISITING SCIENCE EXHIBITION AT NIT (National Institute of Technology)** 